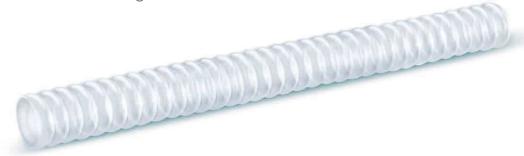

## PTFE CONVOLUTED TUBING

FHT PTFE Convoluted Tubing (CONVO) are made of materials certified in compliance with RoHS Directive and FDA Regulation 21 CFR 177.1550

## **Dimensions and Characteristics**

| ID     | ID   | TH  | OD   | BR | Pitch |
|--------|------|-----|------|----|-------|
| Inches | mm   | mm  | mm   | mm | mm    |
| 1/4"   | 7.7  | 0.7 | 11.3 | 18 | 3.0   |
| 5/16"  | 8.2  | 0.7 | 13.0 | 19 | 4.5   |
| 3/8"   | 10.1 | 0.7 | 16.0 | 20 | 5.0   |
| 1/2"   | 14.6 | 0.7 | 19.5 | 25 | 4.5   |
| 5/8"   | 17.1 | 0.7 | 23.2 | 30 | 5.5   |
| 3/4"   | 21.0 | 0.7 | 26.5 | 35 | 6.0   |
| 7/8"   | 23.5 | 0.8 | 29.0 | 40 | 6.0   |
| 1"     | 26.4 | 0.8 | 34.3 | 45 | 8.5   |
| 1.1/4" | 33.0 | 0.9 | 39.5 | 50 | 8.5   |